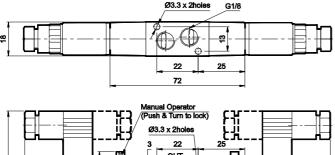

## **Technical Specifications**

| Model                              | DS2                                                |  |
|------------------------------------|----------------------------------------------------|--|
| Туре                               | 3/2, 5/2, 5/3                                      |  |
| Design                             | Spool type                                         |  |
| Port Size                          | Inlet, Outlet, Exhaust - G1/8, External pilot - M5 |  |
| Medium                             | Compressed air - Dry, filtered, lubricated         |  |
| Working Pressure range             | 2 - 8 bar                                          |  |
| External pilot pressure (ER model) | 2 - 4 bar                                          |  |
| Recommended oil for lubrication    | ISO VG32 (Servo system 32)                         |  |
| Ambient / Medium temperature       | 5° - 60° C                                         |  |
| Flow ®                             | 450 lts/min                                        |  |
| Materials of construction          | Aluminium, Nitrile, Brass, Acetal, PBT, Zinc       |  |
| Electrical                         |                                                    |  |
| Coil width                         | 17 mm                                              |  |
| Valtage (V) + 109/                 | AC (50 Hz) - 24, 48, 110, 220                      |  |
| Voltage (V) ± 10%                  | DC - 12, 24, 48, 110                               |  |
| Power consumption                  | AC - 3.6 VA, DC - 2.5 W                            |  |
| Duty cycle                         | Continuous                                         |  |
| Class of insulation                | Class F                                            |  |
| Type of coil protection            | IP65                                               |  |