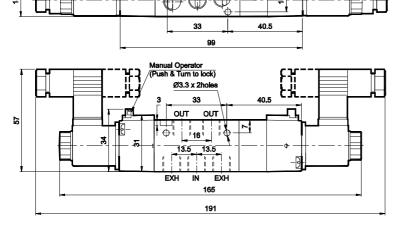

## **Technical Specifications**

| Model                              | DS2                                                |  |
|------------------------------------|----------------------------------------------------|--|
| Туре                               | 3/2, 5/2, 5/3                                      |  |
| Design                             | Spool type                                         |  |
| Port Size                          | Inlet, Outlet, Exhaust - G1/8, External pilot - M5 |  |
| Medium                             | Compressed air - Dry, filtered, lubricated         |  |
| Working Pressure range             | 2 - 8 bar                                          |  |
| External pilot pressure (ER model) | 2 - 4 bar                                          |  |
| Recommended oil for lubrication    | ISO VG32 (Servo system 32)                         |  |
| Ambient / Medium temperature       | 5° - 60° C                                         |  |
| Flow ®                             | 450 lts/min                                        |  |
| Materials of construction          | Aluminium, Nitrile, Brass, Acetal, PBT, Zinc       |  |
| Electrical                         |                                                    |  |
| Coil width                         | 17 mm                                              |  |
| Valtage (V) + 109/                 | AC (50 Hz) - 24, 48, 110, 220                      |  |
| Voltage (V) ± 10%                  | DC - 12, 24, 48, 110                               |  |
| Power consumption                  | AC - 3.6 VA, DC - 2.5 W                            |  |
| Duty cycle                         | Continuous                                         |  |
| Class of insulation                | Class F                                            |  |
| Type of coil protection            | IP65                                               |  |

### 3 / 2 Single Solenoid pilot operated valve with spring return

1 - Inlet, 2 - Outlet, 3 - Exhaust

| Ordering No* | DS234SR60       | DS244SR60       |
|--------------|-----------------|-----------------|
| Туре         | Normally open   | Normally closed |
| Symbol       | 17 <b>1≥</b> 13 | Z <b>I</b>      |

# 3 / 2 Double solenoid pilot operated valve

1 - Inlet, 2 - Outlet, 3 - Exhaust

| Ordering No* | DS234SS60                    | DS244SS60       |
|--------------|------------------------------|-----------------|
| Type         | Normally open                | Normally closed |
| Symbol       | Z <b>Z Z Z Z Z Z Z Z Z Z</b> | <b>□</b>        |

# 5 / 2 Single solenoid pilot operated valve with spring return

1 - Inlet, 2,4 - Outlet, 3,5 - Exhaust

| Ordering No* | DS254SR60  |
|--------------|------------|
| Symbol       | 4 2<br>513 |

<sup>\*</sup> For ordering No, voltage to be added. Refer page no. 2.3.9

### 5 / 2 Double solenoid pilot operated valve

1 - Inlet, 2,4 - Outlet, 3,5 - Exhaust

| Ordering No* | DS254SS60  |
|--------------|------------|
| Symbol       | 4 2<br>513 |

## 5 / 3 Double solenoid pilot operated valve with spring centered

1 - Inlet, 2,4 - Outlet, 3,5 - Exhaust

| Ordering No* | DS264SC60                                      | DS274SC60                                      | DS284SC60  |
|--------------|------------------------------------------------|------------------------------------------------|------------|
| Туре         | Blocked                                        | Exhausted                                      | Energised  |
| Symbol       | 4 2<br>7 1 1 1 1 1 1 1 1 1 1 1 1 1 1 1 1 1 1 1 | 4 2<br>7 1 1 1 1 1 1 1 1 1 1 1 1 1 1 1 1 1 1 1 | 4 2<br>513 |