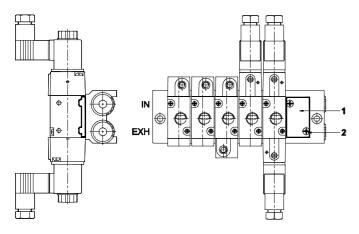

# MANIFOLDS FOR COMPACT VALVE

# Manifold - Type M051 (for 3/2 valves)

| For mounting | L   | L1  | Ordering no |
|--------------|-----|-----|-------------|
| 2 valves     | 49  | 65  | M0510102    |
| 4 valves     | 87  | 103 | M0510104    |
| 6 valves     | 125 | 141 | M0510106    |
| 8 valves     | 163 | 179 | M0510108    |