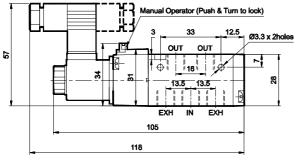

# 5 / 2 Single solenoid pilot operated valve with spring return

1 - Inlet, 2,4 - Outlet, 3,5 - Exhaust

| Ordering No* | DS254SR60  |
|--------------|------------|
| Symbol       | 4 2<br>513 |

<sup>\*</sup> For ordering No, voltage to be added. Refer page no. 2.3.9

### 5 / 2 Double solenoid pilot operated valve

1 - Inlet, 2,4 - Outlet, 3,5 - Exhaust

| Ordering No* | DS254SS60  |
|--------------|------------|
| Symbol       | 4 2<br>513 |