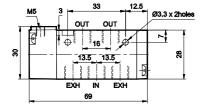

# Manifold - Type M004 ( for 3/2, 5/2, 5/3 valves)

| For mounting | L   | L1  | Ordering No |
|--------------|-----|-----|-------------|
| 2 valves     | 68  | 114 | M0040102    |
| 4 valves     | 108 | 154 | M0040104    |
| 6 valves     | 148 | 194 | M0040106    |
| 8 valves     | 188 | 234 | M0040108    |

Note: While mounting compact valves in M004 type manifold, use only AS0160 silencers

Series DS2

Cat No DS2 - 01 - 07