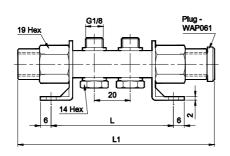

# Manifold - Type M051 (for 3/2 valves)

| For mounting | L   | L1  | Ordering no |
|--------------|-----|-----|-------------|
| 2 valves     | 49  | 65  | M0510102    |
| 4 valves     | 87  | 103 | M0510104    |
| 6 valves     | 125 | 141 | M0510106    |
| 8 valves     | 163 | 179 | M0510108    |

# Manifold - Type M003 (for 5/2, 5/3 valves)

| For mounting | L   | L1  | Ordering no |
|--------------|-----|-----|-------------|
| 2 valves     | 49  | 65  | M0030102    |
| 4 valves     | 87  | 103 | M0030104    |
| 6 valves     | 125 | 141 | M0030106    |
| 8 valves     | 163 | 179 | M0030108    |

# Manifold - Type M004 ( for 3/2, 5/2, 5/3 valves)

| For mounting | L   | L1  | Ordering No |
|--------------|-----|-----|-------------|
| 2 valves     | 68  | 114 | M0040102    |
| 4 valves     | 108 | 154 | M0040104    |
| 6 valves     | 148 | 194 | M0040106    |
| 8 valves     | 188 | 234 | M0040108    |