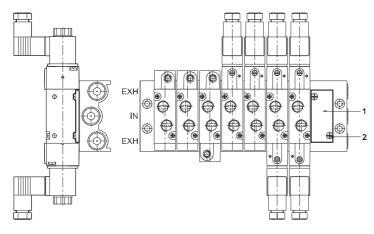

# MANIFOLDS FOR COMPACT VALVE

# Manifold - Type M003 (for 5/2, 5/3 valves)

| For mounting | L   | L1  | Ordering no |
|--------------|-----|-----|-------------|
| 2 valves     | 49  | 65  | M0030102    |
| 4 valves     | 87  | 103 | M0030104    |
| 6 valves     | 125 | 141 | M0030106    |
| 8 valves     | 163 | 179 | M0030108    |

# Manifold - Type M004 ( for 3/2, 5/2, 5/3 valves)

| For mounting | L   | L1  | Ordering No |
|--------------|-----|-----|-------------|
| 2 valves     | 68  | 114 | M0040102    |
| 4 valves     | 108 | 154 | M0040104    |
| 6 valves     | 148 | 194 | M0040106    |
| 8 valves     | 188 | 234 | M0040108    |