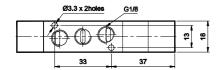

# Manifold - Type M051 (for 3/2 valves)

| For mounting | L   | L1  | Ordering no |
|--------------|-----|-----|-------------|
| 2 valves     | 49  | 65  | M0510102    |
| 4 valves     | 87  | 103 | M0510104    |
| 6 valves     | 125 | 141 | M0510106    |
| 8 valves     | 163 | 179 | M0510108    |

# Manifold - Type M003 (for 5/2, 5/3 valves)

| For mounting | L   | L1  | Ordering no |
|--------------|-----|-----|-------------|
| 2 valves     | 49  | 65  | M0030102    |
| 4 valves     | 87  | 103 | M0030104    |
| 6 valves     | 125 | 141 | M0030106    |
| 8 valves     | 163 | 179 | M0030108    |

# Manifold - Type M004 ( for 3/2, 5/2, 5/3 valves)

| For mounting | L   | L1  | Ordering No |
|--------------|-----|-----|-------------|
| 2 valves     | 68  | 114 | M0040102    |
| 4 valves     | 108 | 154 | M0040104    |
| 6 valves     | 148 | 194 | M0040106    |
| 8 valves     | 188 | 234 | M0040108    |