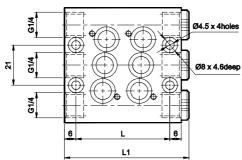

# Manifold - Type M051 (for 3/2 valves)

| For mounting | L   | L1  | Ordering no |
|--------------|-----|-----|-------------|
| 2 valves     | 49  | 65  | M0510102    |
| 4 valves     | 87  | 103 | M0510104    |
| 6 valves     | 125 | 141 | M0510106    |
| 8 valves     | 163 | 179 | M0510108    |

# Manifold - Type M003 (for 5/2, 5/3 valves)

| For mounting | L   | L1  | Ordering no |
|--------------|-----|-----|-------------|
| 2 valves     | 49  | 65  | M0030102    |
| 4 valves     | 87  | 103 | M0030104    |
| 6 valves     | 125 | 141 | M0030106    |
| 8 valves     | 163 | 179 | M0030108    |

# Manifold - Type M004 ( for 3/2, 5/2, 5/3 valves)

| For mounting | L   | L1  | Ordering No |
|--------------|-----|-----|-------------|
| 2 valves     | 68  | 114 | M0040102    |
| 4 valves     | 108 | 154 | M0040104    |
| 6 valves     | 148 | 194 | M0040106    |
| 8 valves     | 188 | 234 | M0040108    |