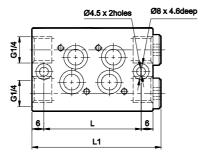

# Manifold - Type M051 (for 3/2 valves)

| For mounting | L   | L1  | Ordering no |
|--------------|-----|-----|-------------|
| 2 valves     | 49  | 65  | M0510102    |
| 4 valves     | 87  | 103 | M0510104    |
| 6 valves     | 125 | 141 | M0510106    |
| 8 valves     | 163 | 179 | M0510108    |

# Manifold - Type M003 (for 5/2, 5/3 valves)

| For mounting | L   | L1  | Ordering no |
|--------------|-----|-----|-------------|
| 2 valves     | 49  | 65  | M0030102    |
| 4 valves     | 87  | 103 | M0030104    |
| 6 valves     | 125 | 141 | M0030106    |
| 8 valves     | 163 | 179 | M0030108    |

# Manifold - Type M004 ( for 3/2, 5/2, 5/3 valves)

| For mounting | L   | L1  | Ordering No |
|--------------|-----|-----|-------------|
| 2 valves     | 68  | 114 | M0040102    |
| 4 valves     | 108 | 154 | M0040104    |
| 6 valves     | 148 | 194 | M0040106    |
| 8 valves     | 188 | 234 | M0040108    |