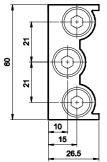

### **COMPACT VALVE - G1/8**

## **Technical Specifications**

| Model                              | DS2                                                |  |
|------------------------------------|----------------------------------------------------|--|
| Туре                               | 3/2, 5/2, 5/3                                      |  |
| Design                             | Spool type                                         |  |
| Port Size                          | Inlet, Outlet, Exhaust - G1/8, External pilot - M5 |  |
| Medium                             | Compressed air - Dry, filtered, lubricated         |  |
| Working Pressure range             | 2 - 8 bar                                          |  |
| External pilot pressure (ER model) | 2 - 4 bar                                          |  |
| Recommended oil for lubrication    | ISO VG32 (Servo system 32)                         |  |
| Ambient / Medium temperature       | 5° - 60° C                                         |  |
| Flow ®                             | 450 lts/min                                        |  |
| Materials of construction          | Aluminium, Nitrile, Brass, Acetal, PBT, Zinc       |  |
| Electrical                         |                                                    |  |
| Coil width                         | 17 mm                                              |  |
| Valtage (V) + 109/                 | AC (50 Hz) - 24, 48, 110, 220                      |  |
| Voltage (V) ± 10%                  | DC - 12, 24, 48, 110                               |  |
| Power consumption                  | AC - 3.6 VA, DC - 2.5 W                            |  |
| Duty cycle                         | Continuous                                         |  |
| Class of insulation                | Class F                                            |  |
| Type of coil protection            | IP65                                               |  |