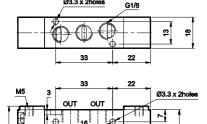

### 3 / 2 Single Solenoid pilot operated valve with spring return

1 - Inlet, 2 - Outlet, 3 - Exhaust

| Ordering No* | DS234SR60       | DS244SR60       |
|--------------|-----------------|-----------------|
| Туре         | Normally open   | Normally closed |
| Symbol       | 17 <b>1≥</b> 13 | Z <b>I</b>      |

# 5 / 2 Single solenoid pilot operated valve with spring return

1 - Inlet, 2,4 - Outlet, 3,5 - Exhaust

| Ordering No* | DS254SR60  |
|--------------|------------|
| Symbol       | 4 2<br>513 |

<sup>\*</sup> For ordering No, voltage to be added. Refer page no. 2.3.9