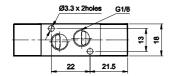

# MANIFOLDS FOR COMPACT VALVE

# Manifold - Type M051 (for 3/2 valves)

| For mounting | L   | L1  | Ordering no |
|--------------|-----|-----|-------------|
| 2 valves     | 49  | 65  | M0510102    |
| 4 valves     | 87  | 103 | M0510104    |
| 6 valves     | 125 | 141 | M0510106    |
| 8 valves     | 163 | 179 | M0510108    |

# Manifold - Type M003 (for 5/2, 5/3 valves)

| For mounting | L   | L1  | Ordering no |
|--------------|-----|-----|-------------|
| 2 valves     | 49  | 65  | M0030102    |
| 4 valves     | 87  | 103 | M0030104    |
| 6 valves     | 125 | 141 | M0030106    |
| 8 valves     | 163 | 179 | M0030108    |

# Manifold - Type M004 ( for 3/2, 5/2, 5/3 valves)

| For mounting | L   | L1  | Ordering No |
|--------------|-----|-----|-------------|
| 2 valves     | 68  | 114 | M0040102    |
| 4 valves     | 108 | 154 | M0040104    |
| 6 valves     | 148 | 194 | M0040106    |
| 8 valves     | 188 | 234 | M0040108    |