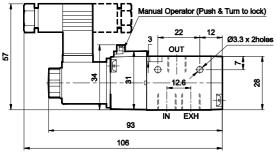

## **Technical Specifications**

| Model                              | DS2                                                |  |
|------------------------------------|----------------------------------------------------|--|
| Туре                               | 3/2, 5/2, 5/3                                      |  |
| Design                             | Spool type                                         |  |
| Port Size                          | Inlet, Outlet, Exhaust - G1/8, External pilot - M5 |  |
| Medium                             | Compressed air - Dry, filtered, lubricated         |  |
| Working Pressure range             | 2 - 8 bar                                          |  |
| External pilot pressure (ER model) | 2 - 4 bar                                          |  |
| Recommended oil for lubrication    | ISO VG32 (Servo system 32)                         |  |
| Ambient / Medium temperature       | 5° - 60° C                                         |  |
| Flow ®                             | 450 lts/min                                        |  |
| Materials of construction          | Aluminium, Nitrile, Brass, Acetal, PBT, Zinc       |  |
| Electrical                         |                                                    |  |
| Coil width                         | 17 mm                                              |  |
| Valtage (V) + 109/                 | AC (50 Hz) - 24, 48, 110, 220                      |  |
| Voltage (V) ± 10%                  | DC - 12, 24, 48, 110                               |  |
| Power consumption                  | AC - 3.6 VA, DC - 2.5 W                            |  |
| Duty cycle                         | Continuous                                         |  |
| Class of insulation                | Class F                                            |  |
| Type of coil protection            | IP65                                               |  |

### 3 / 2 Single Solenoid pilot operated valve with spring return

1 - Inlet, 2 - Outlet, 3 - Exhaust

| Ordering No* | DS234SR60       | DS244SR60       |
|--------------|-----------------|-----------------|
| Туре         | Normally open   | Normally closed |
| Symbol       | 17 <b>1≥</b> 13 | Z <b>I</b>      |