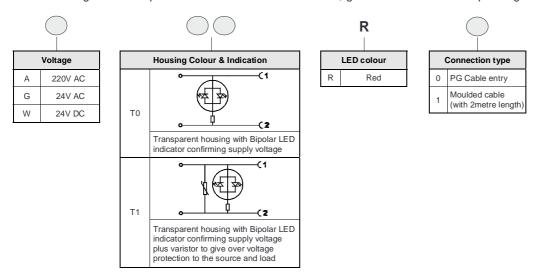

## 1. Solenoid valve + " Connectors without LED "

While ordering Solenoid operated valves, please mention the suffix given below along with the model number to indicate the required voltage

| Α | 220V AC | Q | 110V D C |
|---|---------|---|----------|
| В | 110V AC | S | 48V D C  |
| D | 48V AC  | W | 24V D C  |
| G | 24V AC  | R | 12V D C  |

### 2. Solenoid valve + " Connectors with LED "

While ordering Solenoid operated valves with LED connectors, given below in the corresponding tables.

#### **Example**

The Ordering no for 3/2 NC Single solenoid valve (1/8"), 24V DC, connectors with LED of Transparent colour housing with Bipolar LED and varistor, Red colour LED with moulded cable: **DS244SR60-WT1R1** 