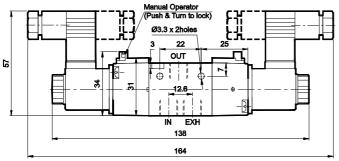

## 5 / 3 Double solenoid pilot operated valve with spring centered

1 - Inlet, 2,4 - Outlet, 3,5 - Exhaust

| Ordering No* | DS264SC60                                      | DS274SC60                                      | DS284SC60  |
|--------------|------------------------------------------------|------------------------------------------------|------------|
| Туре         | Blocked                                        | Exhausted                                      | Energised  |
| Symbol       | 4 2<br>7 1 1 1 1 1 1 1 1 1 1 1 1 1 1 1 1 1 1 1 | 4 2<br>7 1 1 1 1 1 1 1 1 1 1 1 1 1 1 1 1 1 1 1 | 4 2<br>513 |

| Ordering No | DS264EC60                        | DS274EC60             | DS284EC60             |
|-------------|----------------------------------|-----------------------|-----------------------|
| Type        | Blocked                          | Exhausted             | Energised             |
| Symbol      | 4 2<br>14 2 12<br>14 2 12<br>513 | 4 2<br>14 2 12<br>513 | 4 2<br>14 2 12<br>513 |