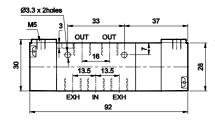

## **Technical Specifications**

| Model                              | DS2                                                |  |
|------------------------------------|----------------------------------------------------|--|
| Туре                               | 3/2, 5/2, 5/3                                      |  |
| Design                             | Spool type                                         |  |
| Port Size                          | Inlet, Outlet, Exhaust - G1/8, External pilot - M5 |  |
| Medium                             | Compressed air - Dry, filtered, lubricated         |  |
| Working Pressure range             | 2 - 8 bar                                          |  |
| External pilot pressure (ER model) | 2 - 4 bar                                          |  |
| Recommended oil for lubrication    | ISO VG32 (Servo system 32)                         |  |
| Ambient / Medium temperature       | 5° - 60° C                                         |  |
| Flow ®                             | 450 lts/min                                        |  |
| Materials of construction          | Aluminium, Nitrile, Brass, Acetal, PBT, Zinc       |  |
| Electrical                         |                                                    |  |
| Coil width                         | 17 mm                                              |  |
| Valtage (V) + 109/                 | AC (50 Hz) - 24, 48, 110, 220                      |  |
| Voltage (V) ± 10%                  | DC - 12, 24, 48, 110                               |  |
| Power consumption                  | AC - 3.6 VA, DC - 2.5 W                            |  |
| Duty cycle                         | Continuous                                         |  |
| Class of insulation                | Class F                                            |  |
| Type of coil protection            | IP65                                               |  |

### 3 / 2 Single Solenoid pilot operated valve with spring return

1 - Inlet, 2 - Outlet, 3 - Exhaust

| Ordering No* | DS234SR60       | DS244SR60       |
|--------------|-----------------|-----------------|
| Туре         | Normally open   | Normally closed |
| Symbol       | 17 <b>1≥</b> 13 | Z <b>I</b>      |

# 3 / 2 Double solenoid pilot operated valve

1 - Inlet, 2 - Outlet, 3 - Exhaust

| Ordering No* | DS234SS60                    | DS244SS60       |
|--------------|------------------------------|-----------------|
| Type         | Normally open                | Normally closed |
| Symbol       | Z <b>Z Z Z Z Z Z Z Z Z Z</b> | <b>□</b>        |

# 5 / 2 Single solenoid pilot operated valve with spring return

1 - Inlet, 2,4 - Outlet, 3,5 - Exhaust

| Ordering No* | DS254SR60  |
|--------------|------------|
| Symbol       | 4 2<br>513 |

<sup>\*</sup> For ordering No, voltage to be added. Refer page no. 2.3.9

### 5 / 2 Double solenoid pilot operated valve

1 - Inlet, 2,4 - Outlet, 3,5 - Exhaust

| Ordering No* | DS254SS60  |
|--------------|------------|
| Symbol       | 4 2<br>513 |

## 5 / 3 Double solenoid pilot operated valve with spring centered

1 - Inlet, 2,4 - Outlet, 3,5 - Exhaust

| Ordering No* | DS264SC60                                      | DS274SC60                                      | DS284SC60  |
|--------------|------------------------------------------------|------------------------------------------------|------------|
| Туре         | Blocked                                        | Exhausted                                      | Energised  |
| Symbol       | 4 2<br>7 1 1 1 1 1 1 1 1 1 1 1 1 1 1 1 1 1 1 1 | 4 2<br>7 1 1 1 1 1 1 1 1 1 1 1 1 1 1 1 1 1 1 1 | 4 2<br>513 |