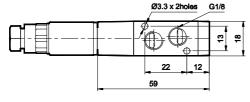

## **Technical Specifications**

| Model                              | DS2                                                |  |
|------------------------------------|----------------------------------------------------|--|
| Туре                               | 3/2, 5/2, 5/3                                      |  |
| Design                             | Spool type                                         |  |
| Port Size                          | Inlet, Outlet, Exhaust - G1/8, External pilot - M5 |  |
| Medium                             | Compressed air - Dry, filtered, lubricated         |  |
| Working Pressure range             | 2 - 8 bar                                          |  |
| External pilot pressure (ER model) | 2 - 4 bar                                          |  |
| Recommended oil for lubrication    | ISO VG32 (Servo system 32)                         |  |
| Ambient / Medium temperature       | 5° - 60° C                                         |  |
| Flow ®                             | 450 lts/min                                        |  |
| Materials of construction          | Aluminium, Nitrile, Brass, Acetal, PBT, Zinc       |  |
| Electrical                         |                                                    |  |
| Coil width                         | 17 mm                                              |  |
| Valtage (V) + 109/                 | AC (50 Hz) - 24, 48, 110, 220                      |  |
| Voltage (V) ± 10%                  | DC - 12, 24, 48, 110                               |  |
| Power consumption                  | AC - 3.6 VA, DC - 2.5 W                            |  |
| Duty cycle                         | Continuous                                         |  |
| Class of insulation                | Class F                                            |  |
| Type of coil protection            | IP65                                               |  |