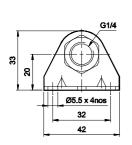

## Cover plate assembly for Manifold Type M051

| SL<br>NO | Item         | Qty | Ordering No |  |
|----------|--------------|-----|-------------|--|
| 1        | Cover plate  | 1   | A4C07       |  |
| 2        | Screw - M3x8 | 2   | - A4C07     |  |

#### Application:

The cover plate assembly can be used to plug the unutilised position in a manifold. For eg., if it is required to mount only 5 valves on manifold no. M0510106, the sixth position can be plugged and made dummy using a cover plate assembly. (refer picture above)

### Cover plate assembly for Manifold Type M003

| SL<br>NO | Item         | Qty | Ordering No |  |
|----------|--------------|-----|-------------|--|
| 1        | Cover plate  | 1   | A4C06       |  |
| 2        | Screw - M3x8 | 2   | A4C06       |  |

#### Application:

The cover plate assembly can be used to plug the unutilised position in a manifold. For eg., if it is required to mount only 7 valves on manifold no. M0030108, the eighth position can be plugged and made dummy using a cover plate assembly. (refer picture above)