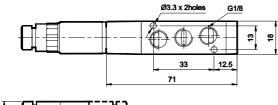

### 3 / 2 Single Solenoid pilot operated valve with spring return

1 - Inlet, 2 - Outlet, 3 - Exhaust

| Ordering No* | DS234SR60       | DS244SR60       |
|--------------|-----------------|-----------------|
| Туре         | Normally open   | Normally closed |
| Symbol       | 17 <b>1≥</b> 13 | Z <b>I</b>      |