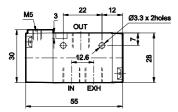

### **COMPACT VALVE - G1/8**

## **Technical Specifications**

| Model                              | DS2                                                |  |
|------------------------------------|----------------------------------------------------|--|
| Туре                               | 3/2, 5/2, 5/3                                      |  |
| Design                             | Spool type                                         |  |
| Port Size                          | Inlet, Outlet, Exhaust - G1/8, External pilot - M5 |  |
| Medium                             | Compressed air - Dry, filtered, lubricated         |  |
| Working Pressure range             | 2 - 8 bar                                          |  |
| External pilot pressure (ER model) | 2 - 4 bar                                          |  |
| Recommended oil for lubrication    | ISO VG32 (Servo system 32)                         |  |
| Ambient / Medium temperature       | 5° - 60° C                                         |  |
| Flow ®                             | 450 lts/min                                        |  |
| Materials of construction          | Aluminium, Nitrile, Brass, Acetal, PBT, Zinc       |  |
| Electrical                         |                                                    |  |
| Coil width                         | 17 mm                                              |  |
| Valtage (V) + 109/                 | AC (50 Hz) - 24, 48, 110, 220                      |  |
| Voltage (V) ± 10%                  | DC - 12, 24, 48, 110                               |  |
| Power consumption                  | AC - 3.6 VA, DC - 2.5 W                            |  |
| Duty cycle                         | Continuous                                         |  |
| Class of insulation                | Class F                                            |  |
| Type of coil protection            | IP65                                               |  |