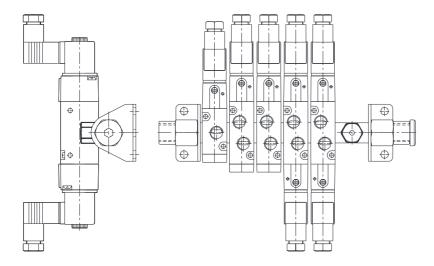

# MANIFOLDS FOR COMPACT VALVE

# Manifold - Type M051 (for 3/2 valves)

| For mounting | L   | L1  | Ordering no |
|--------------|-----|-----|-------------|
| 2 valves     | 49  | 65  | M0510102    |
| 4 valves     | 87  | 103 | M0510104    |
| 6 valves     | 125 | 141 | M0510106    |
| 8 valves     | 163 | 179 | M0510108    |

# Manifold - Type M003 (for 5/2, 5/3 valves)

| For mounting | L   | L1  | Ordering no |
|--------------|-----|-----|-------------|
| 2 valves     | 49  | 65  | M0030102    |
| 4 valves     | 87  | 103 | M0030104    |
| 6 valves     | 125 | 141 | M0030106    |
| 8 valves     | 163 | 179 | M0030108    |

# Manifold - Type M004 ( for 3/2, 5/2, 5/3 valves)

| For mounting | L   | L1  | Ordering No |
|--------------|-----|-----|-------------|
| 2 valves     | 68  | 114 | M0040102    |
| 4 valves     | 108 | 154 | M0040104    |
| 6 valves     | 148 | 194 | M0040106    |
| 8 valves     | 188 | 234 | M0040108    |