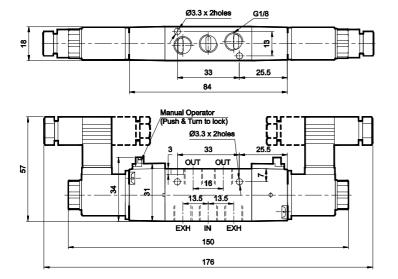

## 5 / 2 Single External pilot operated valve with spring return

1 - Inlet, 2,4 - Outlet, 3,5 - Exhaust, 14 - External pilot

| Ordering No | DS254ER60                                           |
|-------------|-----------------------------------------------------|
| Symbol      | 14-12-14-12-14-14-14-14-14-14-14-14-14-14-14-14-14- |

## 5 / 2 Double External pilot operated valve

1 - Inlet, 2,4 - Outlet, 3,5 - Exhaust, 14,12 - External pilot

| Ordering No | DS254EE60                   |  |
|-------------|-----------------------------|--|
| Symbol      | 14 <b>2</b> 112 <b>3</b> 13 |  |