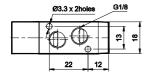

# Manifold - Type M051 (for 3/2 valves)

| For mounting | L   | L1  | Ordering no |
|--------------|-----|-----|-------------|
| 2 valves     | 49  | 65  | M0510102    |
| 4 valves     | 87  | 103 | M0510104    |
| 6 valves     | 125 | 141 | M0510106    |
| 8 valves     | 163 | 179 | M0510108    |

# Manifold - Type M003 (for 5/2, 5/3 valves)

| For mounting | L   | L1  | Ordering no |
|--------------|-----|-----|-------------|
| 2 valves     | 49  | 65  | M0030102    |
| 4 valves     | 87  | 103 | M0030104    |
| 6 valves     | 125 | 141 | M0030106    |
| 8 valves     | 163 | 179 | M0030108    |

# Manifold - Type M004 ( for 3/2, 5/2, 5/3 valves)

| For mounting | L   | L1  | Ordering No |
|--------------|-----|-----|-------------|
| 2 valves     | 68  | 114 | M0040102    |
| 4 valves     | 108 | 154 | M0040104    |
| 6 valves     | 148 | 194 | M0040106    |
| 8 valves     | 188 | 234 | M0040108    |