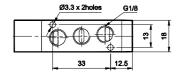

# Manifold - Type M051 (for 3/2 valves)

| For mounting | L   | L1  | Ordering no |
|--------------|-----|-----|-------------|
| 2 valves     | 49  | 65  | M0510102    |
| 4 valves     | 87  | 103 | M0510104    |
| 6 valves     | 125 | 141 | M0510106    |
| 8 valves     | 163 | 179 | M0510108    |

# Manifold - Type M003 (for 5/2, 5/3 valves)

| For mounting | L   | L1  | Ordering no |
|--------------|-----|-----|-------------|
| 2 valves     | 49  | 65  | M0030102    |
| 4 valves     | 87  | 103 | M0030104    |
| 6 valves     | 125 | 141 | M0030106    |
| 8 valves     | 163 | 179 | M0030108    |