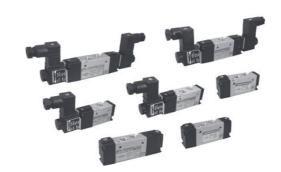

### **COMPACT VALVE - G1/8**

#### **Features**

- Suitable for manifold mounting
- Mounting provision for individual unit
- □ Compact size
- Manual override
- □ Wide range of manifolds available
- Wide range of coil voltages