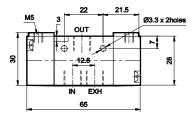

### **COMPACT VALVE - G1/8**

## **Technical Specifications**

| Model                              | DS2                                                |  |
|------------------------------------|----------------------------------------------------|--|
| Туре                               | 3/2, 5/2, 5/3                                      |  |
| Design                             | Spool type                                         |  |
| Port Size                          | Inlet, Outlet, Exhaust - G1/8, External pilot - M5 |  |
| Medium                             | Compressed air - Dry, filtered, lubricated         |  |
| Working Pressure range             | 2 - 8 bar                                          |  |
| External pilot pressure (ER model) | 2 - 4 bar                                          |  |
| Recommended oil for lubrication    | ISO VG32 (Servo system 32)                         |  |
| Ambient / Medium temperature       | 5° - 60° C                                         |  |
| Flow ®                             | 450 lts/min                                        |  |
| Materials of construction          | Aluminium, Nitrile, Brass, Acetal, PBT, Zinc       |  |
| Electrical                         |                                                    |  |
| Coil width                         | 17 mm                                              |  |
| Valtage (V) + 109/                 | AC (50 Hz) - 24, 48, 110, 220                      |  |
| Voltage (V) ± 10%                  | DC - 12, 24, 48, 110                               |  |
| Power consumption                  | AC - 3.6 VA, DC - 2.5 W                            |  |
| Duty cycle                         | Continuous                                         |  |
| Class of insulation                | Class F                                            |  |
| Type of coil protection            | IP65                                               |  |